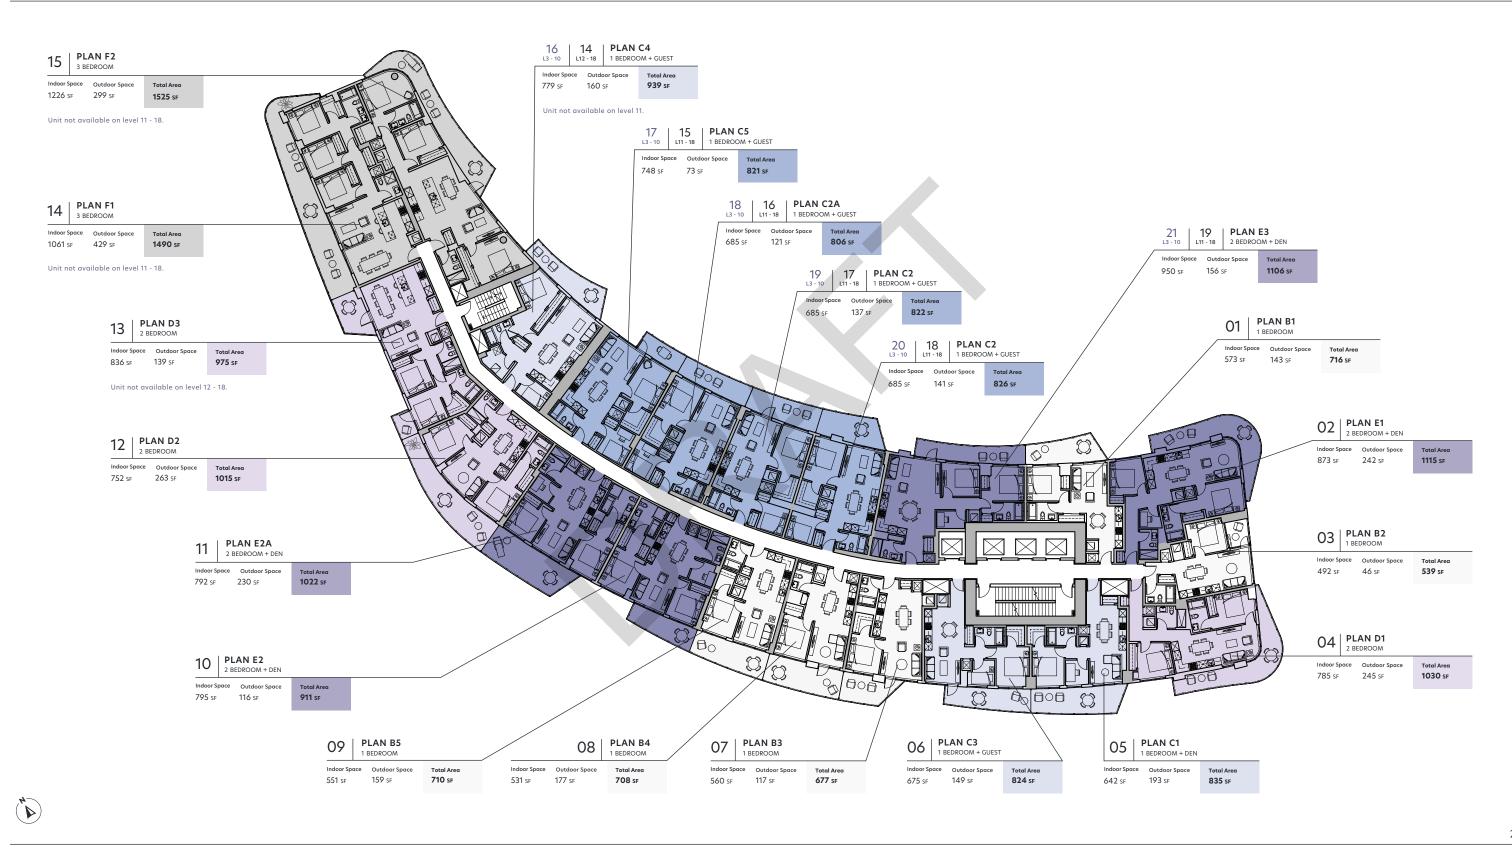

## PIANO



The developer reserves the right to make modifications and changes to features and finishes, brands, materials, building and landscape design, specifications, ceiling heights, number of floors, number of state accord peartially screened of firm inhoo/Joutdoor solarium, the approximate measurements of the indoor/Joutdoor solarium, black accord peartially screened of firm inhou/Joutdoor solarium, black accord from the votiside face of exterior wall to the glass screen system. Indoor/Joutdoor solarium, black accord from the votiside face of exterior wall to the glass screen system. Indoor/Joutdoor solarium, black accord from any entry floor on floor. Any floors, not floor and/or be slightly naimate, tile or marker is a size or directed. The suite may any floor on floor and/or be slightly na