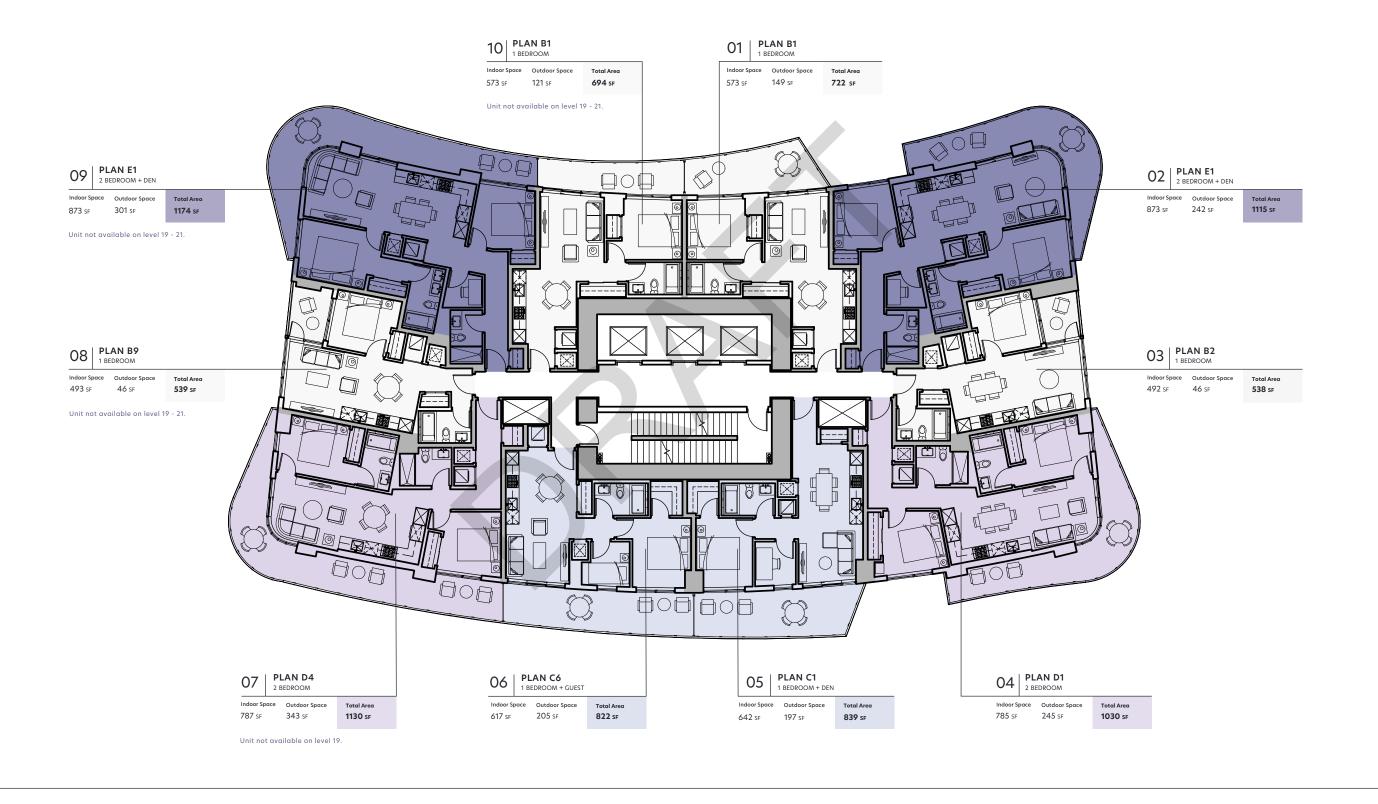

xterior wall to the glass screen system. Indoor/Joutdoor solarium, black accord from any entry floor on floor. Any floors, not floor and/or be slightly naimate, tile or marker is a size or directed. The suite may any floor on floor and/or be slightly naimate, tile or marker is the slightly naimate the actual vary any bly floor. Many floors, not floor and/or be slightly naimate, tile or marker is the slightly naimate. The suite may entry floor to floor and/or be slightly naimate. The suite type may ensy floor on floor shore show any resplicable screenes may include planters. All matters will be governed entirely by the terms of the applicable disclosure statement and purchase and sale. Concord Plane Limited Plantership. E. & O.E.

220524

 $\begin{pmatrix} a \\ a \end{pmatrix}$ 

## PIANO



The developer reserves the right to make modifications and changes to features and finishes, brands, materials, building and landscape design, specifications, ceiling heights, number of floors, number of state accord peartially screened of firm inhoo/Joutdoor solarium, the approximate measurements of the indoor/Joutdoor solarium, black accord peartially screened of firm inhou/Joutdoor solarium, black accord from the votiside face of exterior wall to the glass screen system. Indoor/Joutdoor solarium, black accord from the votiside face of exterior wall to the glass screen system. Indoor/Joutdoor solarium, black accord from any entry floor on floor. Any floors, not floor and/or be slightly naimate, tile or marker is a size or directed. The suite may any floor on floor and/or be slightly na