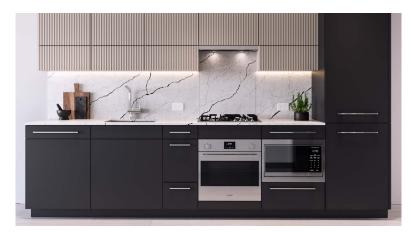

### Reflect Your Personal Tone

Harmonious living doesn't just apply to PIANO's amenity spaces — it also includes your home. Conscientiously designed to actualize an urban sanctuary, the suites' efficient and open layouts enhance your lifestyle with carefully chosen features, fixtures, and finishes. Personalize your living space with the warm, inviting Crema colour scheme, or opt for the greyscale elegance of Grigio. Each stunning option lends its own unique feel to your new home, which is accentuated by expansive quartz engineered stone slab countertops, large-format porcelain tile, and sophisticated details throughout. PIANO's timeless yet purpose-driven interiors include a tasteful European stainless steel kitchen appliance package as well as smart storage solutions in closets, bathrooms, and kitchens. Enjoy B.C.'s breathtaking views from your floor-to-ceiling windows, which stream in natural light, and while entertaining on your private balcony.