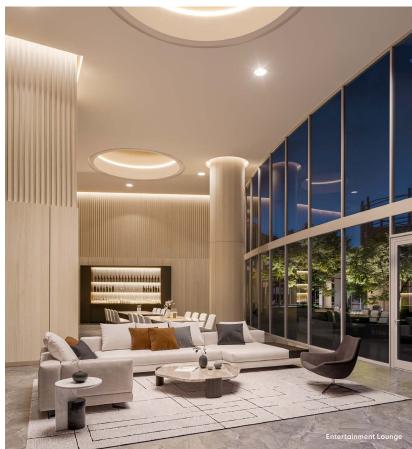

# Amenities to Fit Your Tempo

PIANO features a multitude of indoor and outdoor amenities, including shared workspace, music rooms, kid's play room, pet spa, fitness centre and gear room. Hosting friends and family extends past your personal space with an entertainment lounge, plus sports and games lounge. Go from lounging and relaxing to challenging loved ones to a fun game of billiards or ping pong. There are also spots to catch the game on the big screen and numerous outdoor experiences. Complete with barbecues and ample seating and dining areas, these open-air spaces are perfect for sharing meals with your guests.

#### **INDOOR AMENITIES**

- Piano Lounge
- Karaoke Room
- Band Studio
- Music Practice Room
- Kid's Play Room
- Gear Room
- Fitness Centre
- Entertainment Lounge
- Sports Lounge
- Guest Suite
- Pet Spa
- Co-Working Lounge With Meeting Rooms
- Tutorial Room
- Card & Board Game Room