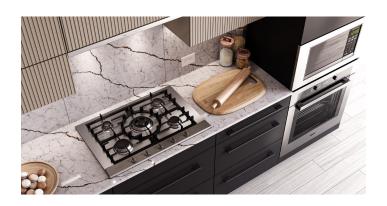

### Reflect Your Personal Tone

Harmonious living doesn't just apply to PIANO's amenity spaces — it also includes your home. Conscientiously designed to actualize an urban sanctuary, the suites' efficient and open layouts enhance your lifestyle with carefully chosen features, fixtures, and finishes. Personalize your living space with the warm, inviting Crema colour scheme, or opt for the greyscale elegance of Grigio. Each stunning option lends its own unique feel to your new home, which is accentuated by expansive quartz engineered stone slab countertops, large-format porcelain tile, and sophisticated details throughout. PIANO's timeless yet purpose-driven interiors include a tasteful European stainless steel kitchen appliance package as well as smart storage solutions in closets, bathrooms, and kitchens. Enjoy B.C.'s breathtaking views from your floor-to-ceiling windows, which stream in natural light, and while entertaining on your private balcony.