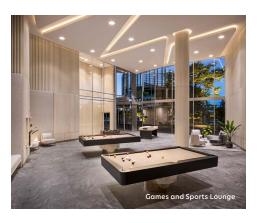

# Amenities to Fit Your Tempo

PIANO features a multitude of indoor and outdoor amenities, including shared workspace, music rooms, kid's play room, pet spa, fitness centre and gear room. Hosting friends and family extends past your personal space with an entertainment lounge, plus sports and games lounge. Go from lounging and relaxing to challenging loved ones to a fun game of billiards or ping pong. There are also spots to catch the game on the big screen and numerous outdoor experiences. Complete with barbecues and ample seating and dining areas, these open-air spaces are perfect for sharing meals with your guests.

#### **INDOOR AMENITIES**

- Piano Lounge
- Karaoke Room
- Band Studio
- Music Practice Room
- Kid's Play Room
- Gear Room
- Fitness Centre
- Entertainment Lounge
- Sports Lounge
- Guest Suite
- Pet Spa
- Co-Working Lounge With Meeting Rooms
- Tutorial Room
- Card & Board Game Room