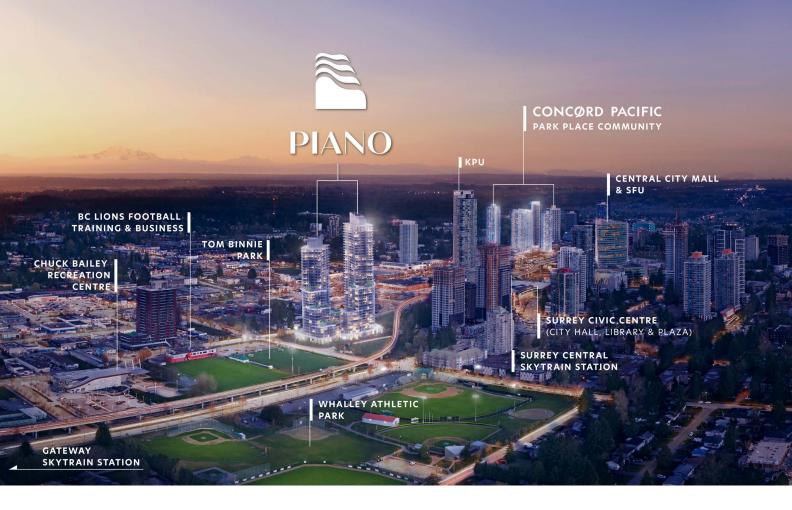

# Life's More Vibrant in Surrey City Centre

In the energetic Surrey City Centre, all of life's necessities are within reach. PIANO, positioned in the heart of the area, offers instant walking access to amenities, services, entertainment, shopping, international dining options, transit, education, recreation and large-scale urban and athletic parks. The walkable downtown Surrey core is just as transit-oriented, with numerous nearby transportation options. Enjoy life in a city known for its growing education, health tech, and business sectors.