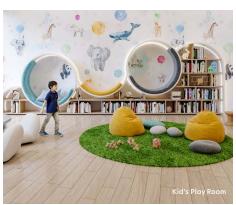

# Amenities to Fit Your Tempo

PIANO features a multitude of indoor and outdoor amenities, including shared workspace, music rooms, kid's play room, pet spa, fitness centre and gear room. Hosting friends and family extends past your personal space with an entertainment lounge, plus sports and games lounge. Go from lounging and relaxing to challenging loved ones to a fun game of billiards or ping pong. There are also spots to catch the game on the big screen and numerous outdoor experiences. Complete with barbecues and ample seating and dining areas, these open-air spaces are perfect for sharing meals with your guests.

#### **INDOOR AMENITIES**

- Piano Lounge
- Karaoke Room
- Band Studio
- Music Practice Room
- Kid's Play Room
- Gear Room
- Fitness Centre
- Entertainment Lounge
- Sports Lounge
- Guest Suite
- Pet Spa
- Co-Working Lounge With Meeting Rooms
- Tutorial Room
- Card & Board Game Room