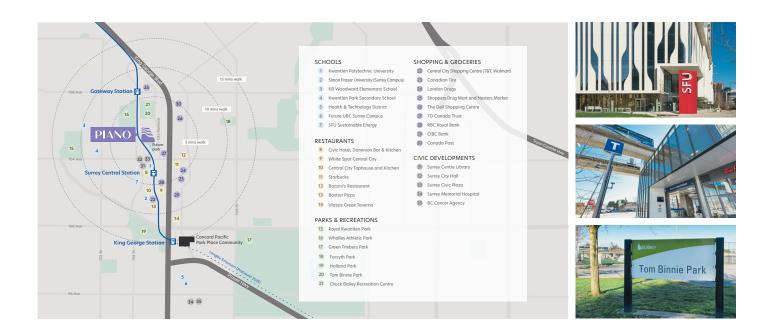

# Life's More Vibrant in Surrey City Centre

In the energetic Surrey City Centre, all of life's necessities are within reach. PIANO, positioned in the heart of the area, offers instant walking access to amenities, services, entertainment, shopping, international dining options, transit, education, recreation and large-scale urban and athletic parks. The walkable downtown Surrey core is just as transit-oriented, with numerous nearby transportation options. Enjoy life in a city known for its growing education, health tech, and business sectors.