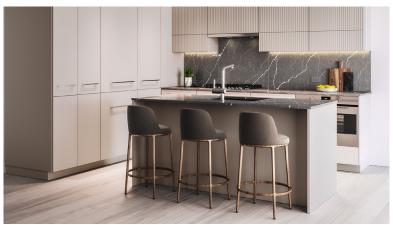

### Reflect Your Personal Tone

Harmonious living doesn't just apply to PIANO's amenity spaces — it also includes your home. Conscientiously designed to actualize an urban sanctuary, the suites' efficient and open layouts enhance your lifestyle with carefully chosen features, fixtures, and finishes. Personalize your living space with the warm, inviting Crema colour scheme, or opt for the greyscale elegance of Grigio. Each stunning option lends its own unique feel to your new home, which is accentuated by expansive quartz engineered stone slab countertops, large-format porcelain tile, and sophisticated details throughout. PIANO's timeless yet purpose-driven interiors include a tasteful European stainless steel kitchen appliance package as well as smart storage solutions in closets, bathrooms, and kitchens. Enjoy B.C.'s breathtaking views from your floor-to-ceiling windows, which stream in natural light, and while entertaining on your private balcony.