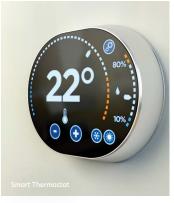

#### MOTION DETECTION

Smart features include motion activated lights (where applicable) and touchless faucets in select common areas.