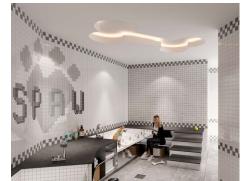

# Amenities to Fit Your Tempo

PIANO features a multitude of indoor and outdoor amenities, including shared workspace, music rooms, kid's play room, pet spa, fitness centre and gear room. Hosting friends and family extends past your personal space with an entertainment lounge, plus sports and games lounge. Go from lounging and relaxing to challenging loved ones to a fun game of billiards or ping pong. There are also spots to catch the game on the big screen and numerous outdoor experiences. Complete with barbecues and ample seating and dining areas, these open-air spaces are perfect for sharing meals with your guests.

#### **INDOOR AMENITIES**

- Piano Lounge
- Karaoke Room
- Band Studio
- Music Practice Room
- Kid's Play Room
- Gear Room
- Fitness Centre
- Entertainment Lounge
- Sports Lounge
- Guest Suite
- Pet Spa
- Co-Working Lounge With Meeting Rooms
- Tutorial Room
- Card & Board Game Room