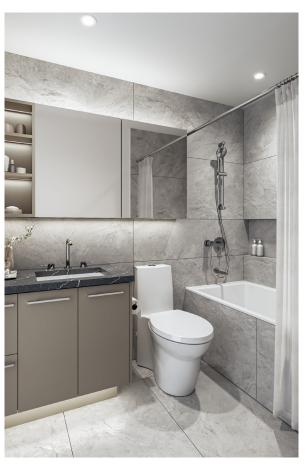

### Reflect Your Personal Tone

Harmonious living doesn't just apply to PIANO's amenity spaces — it also includes your home. Conscientiously designed to actualize an urban sanctuary, the suites' efficient and open layouts enhance your lifestyle with carefully chosen features, fixtures, and finishes. Personalize your living space with the warm, inviting Crema colour scheme, or opt for the greyscale elegance of Grigio. Each stunning option lends its own unique feel to your new home, which is accentuated by expansive quartz engineered stone slab countertops, large-format porcelain tile, and sophisticated details throughout. PIANO's timeless yet purpose-driven interiors include a tasteful European stainless steel kitchen appliance package as well as smart storage solutions in closets, bathrooms, and kitchens. Enjoy B.C.'s breathtaking views from your floor-to-ceiling windows, which stream in natural light, and while entertaining on your private balcony.